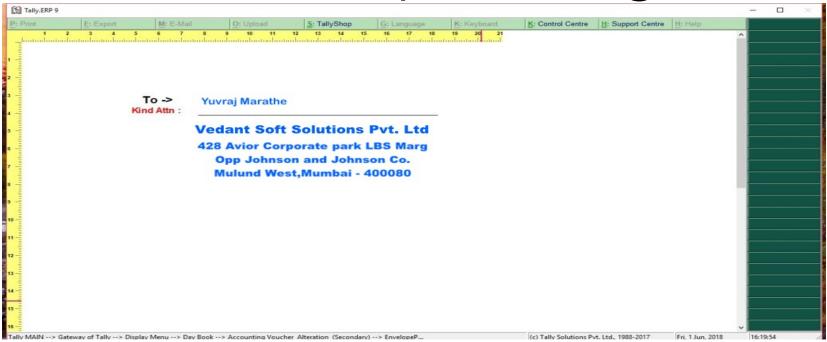

# **Envelop Printing**

In every business, we store Customer/Supplier Information such as Address and other Contact Details. In Tally.ERP 9 & TallyPrime, this information gets stored in the Ledger (Customer/Supplier) Masters. Normally, we are unable to print these details.

It can be achieved using this add-on "Print Address on Envelope". Envelope Printing allows the user to print envelops for sending mail to Customers/Supplier. The user can define the size and place of printing the address on the envelope.