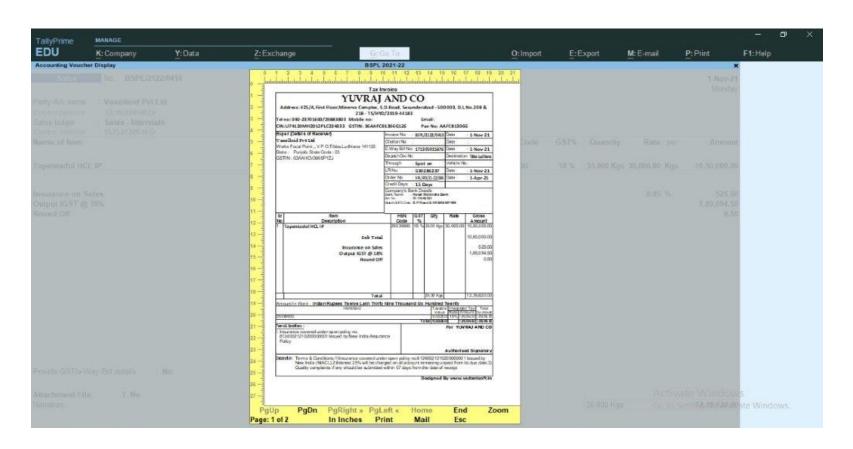

#### Document Attachment Module

Sometimes we create vouchers like Sales, Purchase, Journal and Payment etc., and feel whether any important scan document can be attached here. Yes! Document attachment in Tally Voucher saves us a lot of time in searching files and other places. Just open tally and view attached document. This will save us a lot of time and prevent us from making mistakes. so i have some of the most important thing for you and your business