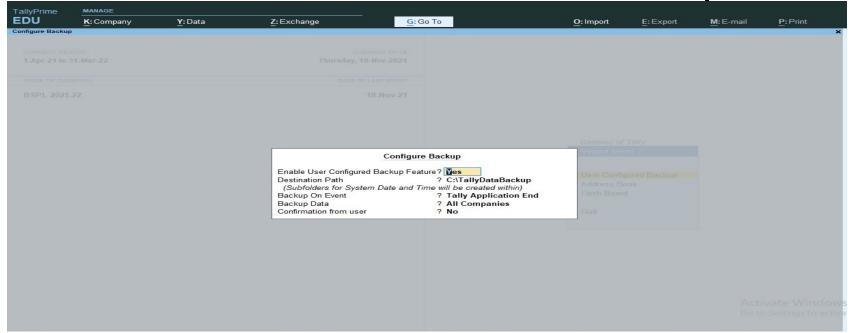

## Smart++ Auto Backup

Business data is the crucial element from Small, medium to large scale industries. It is very essential to protect the crucial data for all types of industries from accidental loss, system crash and data corruption. Today, people tend to forget or neglect to take backups of crucial data. If such data gets corrupted it becomes difficult to recover causing major loss of time, efficiency and cost to the industries. Such Industries require the automatic backup system which takes the backup of the company data on daily basis.

Smart Backup++ automatically takes backup of your important tally data both in local and offsite location(FTP) at regular intervals. It safeguards your company data by rapidly restoring the backup during system failure or data loss, bringing your business back to normal operations.