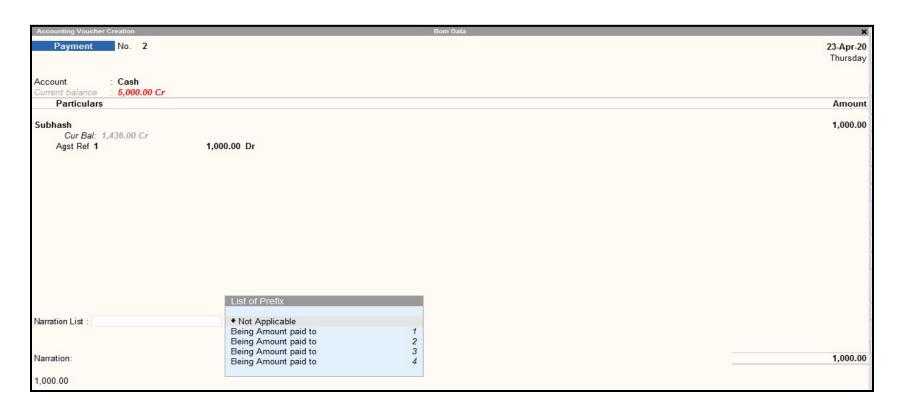

### Advance Standard Narration

This feature allows us to create masters of the narrations which are commonly required. During voucher entry, this feature will help to select the narration from the pop up list or by pressing some keyword defined during master creation.