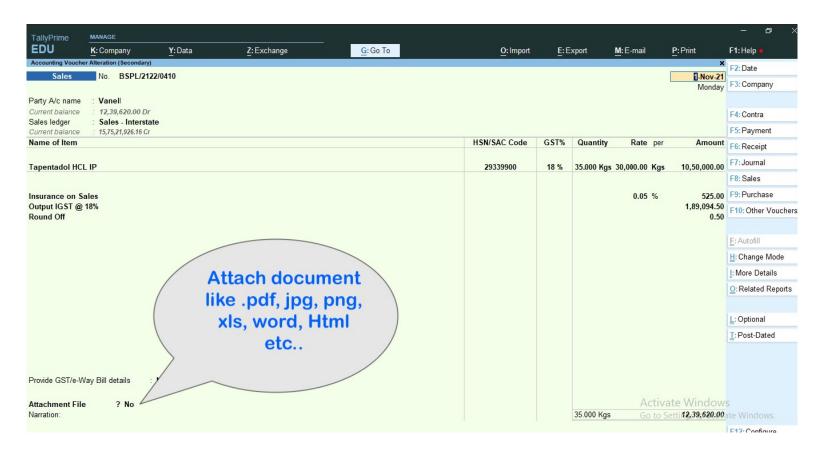

#### Document Attachment Module

Sometimes we create vouchers like Sales, Purchase, Journal and Payment etc., and feel whether any important scan document can be attached here. Yes! Document attachment in Tally Voucher saves us a lot of time in searching files and other places. Just open tally and view attached document. This will save us a lot of time and prevent us from making mistakes. so i have some of the most important thing for you and your business